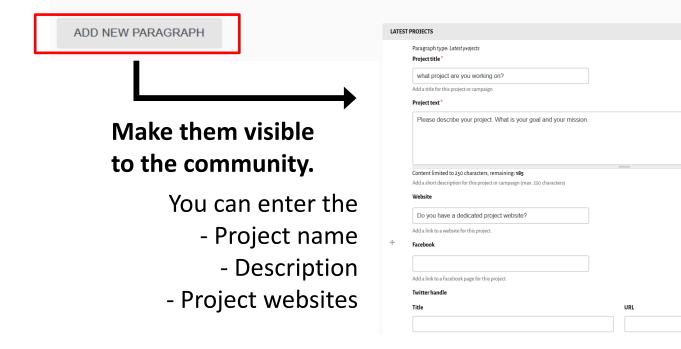

#### Latest projects

In this section, you can highlight some of the recent projects or campaigns you have worked on.

No Paragraphs added yet. Select a Paragraph type and press the button below to add one.