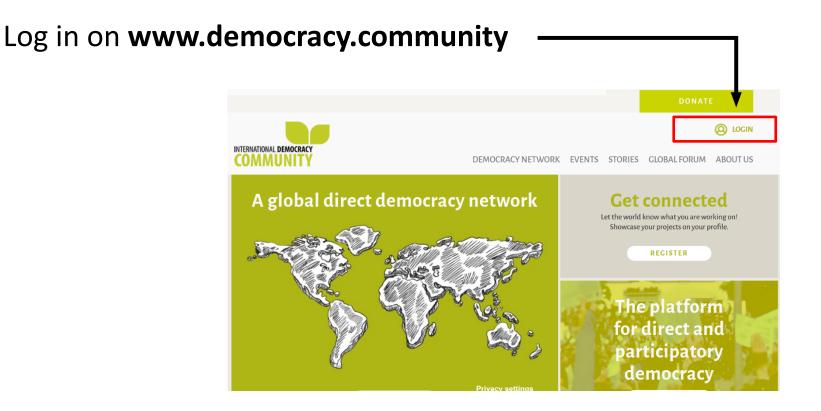

# How to publish your profile on the International Democracy Community?

www.democracy.community