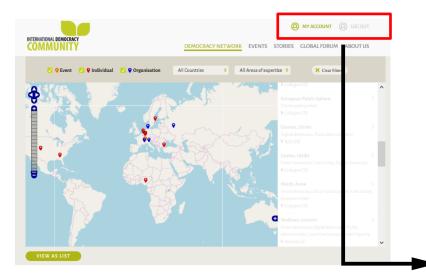

# You are on the map! Check out your public profile

If you prefer an alphabetical list, you can go onto "view as list" and in the search bar above the list you can search your name and profile.