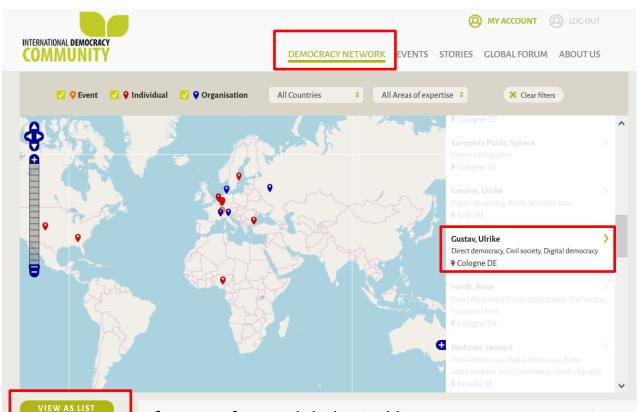

# You are on the map! Check out your public profile

If you prefer an alphabetical list, you can go onto "view as list" and in the search bar above the list you can search your name and profile.